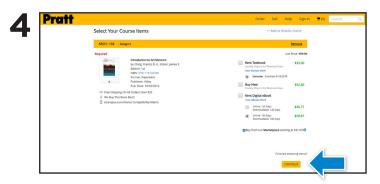

Select the Semester.

Select your Semester, select your course and course number, and then select **Continue**.

Select the items to be purchased and select **Continue**.

| My Sho   | My Shopping Cart - Your Order Qualifies for Free Shipping! |                                    |           |        |                                |         |
|----------|------------------------------------------------------------|------------------------------------|-----------|--------|--------------------------------|---------|
| ARCH 102 | ARCH 102 Design II                                         |                                    |           |        |                                |         |
| R Item   | Description                                                | <ul> <li>Availability</li> </ul>   | Condition | di Qty | \$ Price                       |         |
|          | Introduction to Architecture<br>Item details >             | Usually Ships in 3-4 Business Days | New       | 1 *    | \$52.80                        |         |
| CHING    |                                                            |                                    |           |        |                                |         |
|          |                                                            |                                    |           |        | List Price: \$5<br>Shipping: F |         |
|          |                                                            |                                    |           |        | You Save: 1                    |         |
|          |                                                            |                                    |           |        | Subtotal: \$5                  | 52.80   |
|          |                                                            |                                    |           |        | Proceed to Che                 | tkout 🔍 |
|          |                                                            |                                    |           |        | neck out with Pay              | Pal     |
|          |                                                            |                                    |           |        |                                |         |