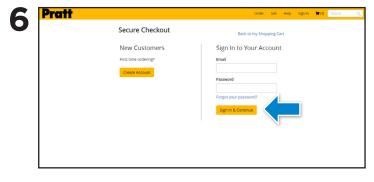

Review your order and select **Proceed to Checkout.** 

Sign In to your account or Create Account.

Enter your shipping address and select Continue.

| 1. Shipping Address<br>2. Shipping Method                                                  |                                                           |                                                 |                                                                                                     | hitecture    |
|--------------------------------------------------------------------------------------------|-----------------------------------------------------------|-------------------------------------------------|-----------------------------------------------------------------------------------------------------|--------------|
|                                                                                            | r shipping in 1-2 business days. Please ref               | er to item availability.                        | Semester: Spring 2018<br>Course: ARCH 192 Decien II                                                 |              |
| * Economy<br>Standard<br>Two Day                                                           | 4-8 Business Days<br>1-5 Business Days<br>2 Business Days | FREE1<br>56.98<br>516.99                        | Condition: NEW<br>Availability: Usually Ships in 2-4 Bu<br>Quantity: ♥ 1 ▲ Remove<br>Price: \$52.80 | isiness Days |
| One Day     orders placed after 1544 EST will not be proc     to SPS Detiveres on newlends | 1 Business Day                                            | \$20.99                                         | Items in Care:<br>Subcotal:                                                                         | 1<br>\$52.80 |
|                                                                                            | ngoing (Regular USPS) can take up to 4 weeks. UPS One o   | Two Sey is available for physical addresses but |                                                                                                     |              |
| 3. Payment Method                                                                          |                                                           |                                                 |                                                                                                     |              |
| 4. Review                                                                                  |                                                           |                                                 |                                                                                                     |              |