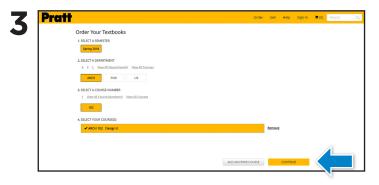

Select the Semester.

Select your Semester, select your course and course number, and then select **Continue**.

Select the items to be purchased and select **Continue**.

| My Sho   | My Shopping Cart - Your Order Qualifies for Free Shipping! |                                    |           |        |                                |         |
|----------|------------------------------------------------------------|------------------------------------|-----------|--------|--------------------------------|---------|
| ARCH 102 | ARCH 102 Design II                                         |                                    |           |        |                                |         |
| R Item   | Description                                                | <ul> <li>Availability</li> </ul>   | Condition | di Qty | \$ Price                       |         |
|          | Introduction to Architecture<br>Item details >             | Usually Ships in 3-4 Business Days | New       | 1 *    | \$52.80                        |         |
| CHING    |                                                            |                                    |           |        |                                |         |
|          |                                                            |                                    |           |        | List Price: \$5<br>Shipping: F |         |
|          |                                                            |                                    |           |        | You Save: 1                    |         |
|          |                                                            |                                    |           |        | Subtotal: \$5                  | 52.80   |
|          |                                                            |                                    |           |        | Proceed to Che                 | tkout 🔍 |
|          |                                                            |                                    |           |        | neck out with Pay              | Pal     |
|          |                                                            |                                    |           |        |                                |         |